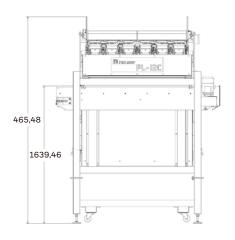

### **Technical Information\***

- Speed: From 40-60packs per minute.
- Capacity: 250-1000 gr.
- Material: Stainless steel.
- Pneumatic Connection: Ø12mm.
- Minimum pressure: 6 bar (0.6 Mpa).
- Consumption: 120 L/min.
- Electrical outlet requirements: 3.5 KW.
- Ambient temperature: 5°C 50°C.
- Machinery weight: 350Kg.
- Weight error: +/- 1 grams.
- Weight precision: 0.1 grams.

\*Indicative data of alinear weighing machine with 12 heads. \* Production varies depending on the product to be packaged, the portion sizes and the set-up specifications.

set-up specifications. \* The measurements of the machines are established in centimeters.