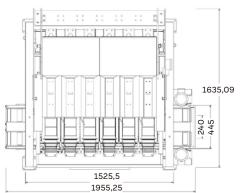

### **Technical Information\***

- Speed: From 40-60packs per minute.
- Capacity: 250-1000 gr.
- Material: Stainless steel.
- Pneumatic Connection: Ø12mm.
- Minimum pressure: 6 bar (0.6 Mpa).
- Consumption: 120 L/min.
- Electrical outlet requirements: 3.5 KW.
- Ambient temperature: 5°C 50°C.
- Machinery weight: 350Kg.
- Weight error: +/- 1 grams.
- Weight precision: 0.1 grams.

\*Indicative data of alinear weighing machine with 12 heads. \* Production varies depending on the product to be packaged, the portion sizes and the set-up specifications.

set-up specifications. \* The measurements of the machines are established in centimeters.