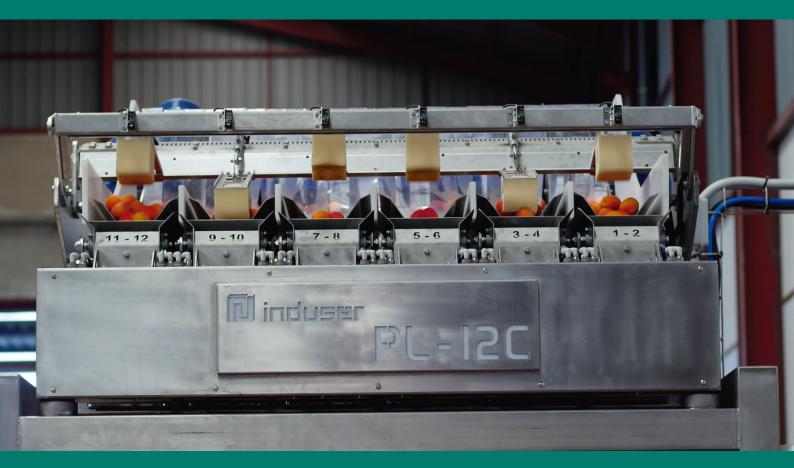

# LINEAL WEIGHER

Induser's lineal weighers are precise, fast and associative. Designed to reach optimization, their production capacity varies based on the product's size, its packaging and the number of multiheads selected.

## VENTAJAS

40-60

ppm<sup>1</sup>

- Adaptability.
- Multi-product.
- Feeder's double vibration system.
- Product's grouping by weight, weight-piece, or weight-color-pieces.

80-1000

- Works with up to three varieties or colors at a time.
- Choice between 12-18 heads.
- Easy cleaning and maintenance.