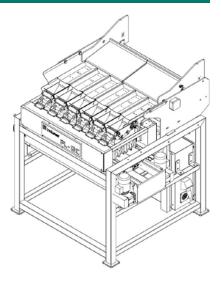

# LINEAL WEIGHER

Induser's lineal weighers are precise, fast and associative. Designed to reach optimization, their production capacity varies based on the product's size, its packaging and the number of multiheads selected.

The machine's finishes and materials are suitable for the delicate treatment of any product as it is protected by a shock absorbing surface, throughout the weighing journey.

> WE DESIGN CUSTOMIZED ENGINEERING SOLUTIONS.