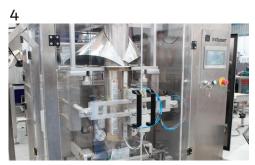

#### 3. FB30 Bagger.

Vertical position for "stand up pouches" with the possibility of zipper closure and/or heat sealing.