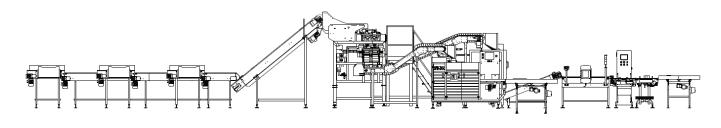

# PEPPERS AND ITS JOURNEY THROUGH OUR ENGINEERING SOLUTION.

All Induser packaging lines are customized according to the needs of each client. Multiformat, adaptability and the delicate treatment of the product, are part of the brand promise we make.

This is the complete journey for peppers through our solution.

Bagged product

## 1. Triple product elevator.

Before reaching the triple product elevator, the peppers are emptied and selected in a group of three conveyors with emptying hoppers, selection area and product dosing.

### 2. Lineal associative weigher.

Weighing solution with option of 18 heads, with special software for mixing product by % of color or by number of pieces.

It is ideal for mini-peppers, sweet bite varieties, Mexican chilies or California peppers. The entire surface in contact with the product is refloned and the different distribution and weighing hopper stations are padded with our "shock absorber" surface that avoids impact and provides a delicate treatment to the product, ensuring its quality to its final destination.

#### 3. FB30 Bagger.

Vertical position for "stand up pouches" with the possibility of zipper closure and/or heat sealing.

### 4. Vertical Flow Pack Bagger.

Bag packaging machine for film plastic or paper with longitudinal and transverse sealing. The final finish can be either "pillow-bag" or with a stable bottom.

It allows the detection of macula "tracking mark" for the client's branding and the integration of another machine, a thermal-labeler.

#### 5. Weight control.

This machine can be added at the end of the line. It works by discarding the dynamic weight allowing a final weight control in the product.