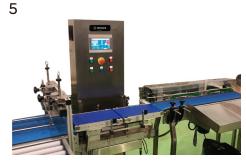

#### 5. Weight control.

This machine can be added at the end of the line. It works by discarding the dynamic weight allowing a final weight control in the product.