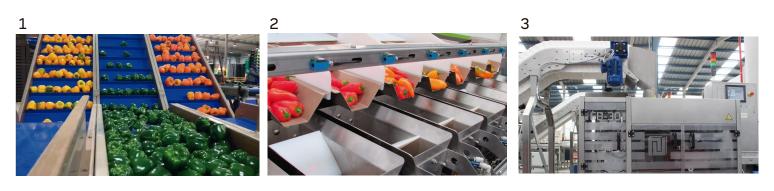

## 1. Triple product elevator.

Before reaching the triple product elevator, the peppers are emptied and selected in a group of three conveyors with emptying hoppers, selection area and product dosing.

### 2. Lineal associative weigher.

Weighing solution with option of 18 heads, with special software for mixing product by % of color or by number of pieces.

It is ideal for mini-peppers, sweet bite varieties, Mexican chilies or California peppers. The entire surface in contact with the product is refloned and the different distribution and weighing hopper stations are padded with our "shock absorber" surface that avoids impact and provides a delicate treatment to the product, ensuring its quality to its final destination.

#### 3. FB30 Bagger.

Vertical position for "stand up pouches" with the possibility of zipper closure and/or heat sealing.