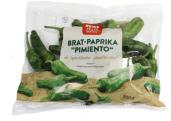

# PEPPERS COMPLETE PACKAGING LINE

Designing and producing high quality machinery, customized for each client's needs so they can achieve competitive advantages for the future of their businesses.





# PEPPERS AND ITS JOURNEY THROUGH OUR ENGINEERING SOLUTION.

All Induser packaging lines are customized according to the needs of each client. Multiformat, adaptability and the delicate treatment of the product, are part of the brand promise we make.

This is the complete journey for peppers through our solution.









Bagged product



## 1. Triple product elevator.

Before reaching the triple product elevator, the peppers are emptied and selected in a group of three conveyors with emptying hoppers, selection area and product dosing.

### 2. Lineal associative weigher.

Weighing solution with option of 18 heads, with special software for mixing product by % of color or by number of pieces.

It is ideal for mini-peppers, sweet bite varieties, Mexican chilies or California peppers. The entire surface in contact with the product is refloned and the different distribution and weighing hopper stations are padded with our "shock absorber" surface that avoids impact and provides a delicate treatment to the product, ensuring its quality to its final destination.

#### 3. FB30 Bagger.

Vertical position for "stand up pouches" w