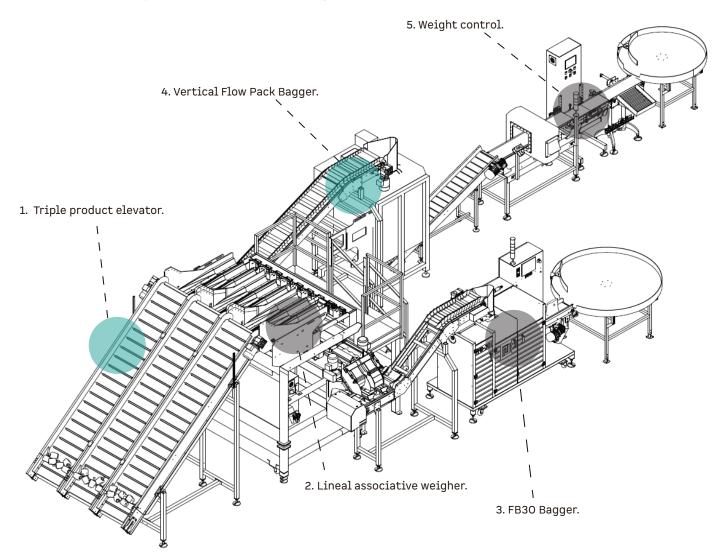

This is the complete journey for peppers through our solution.

Bagged product

## 1. Triple product elevator.

Before reaching the triple product elevator, the peppers are emptied and selected in a group of three conveyors with emptying hoppers, selection area and product dosing.

### 2. Lineal associative weigher.

Weighing solution with option of 18 heads, with special software for mixing product by % of color or by number of pieces.

It is ideal for mini-peppers, sweet bite varieties, Mexican chilies or California peppers. The entire surface in contact with the product is refloned and the different distribution and weighing hopper stations are padded with our "shock absorber" surface that avoids impact and provides a delicate treatment to the product, ensuring its quality to its final destination.

#### 3. FB30 Bagger.

Vertical position for "stand up pouches" with the possibility of zipper closure and/or heat sealing.

### 4. Vertical Flow Pack Bagger.

Bag packaging machine for film plastic or paper with longitudinal and transverse sealing. The final finish can be either "pillow-bag" or with a stable bottom.

It allows the detection of macula "tracking mark" for the client's branding and the integration of another machine, a thermal-labeler.

#### 5. Weight control.

This machine can be added at the end of the line. It works by discarding the dynamic weight allowing a final weight control in the product.