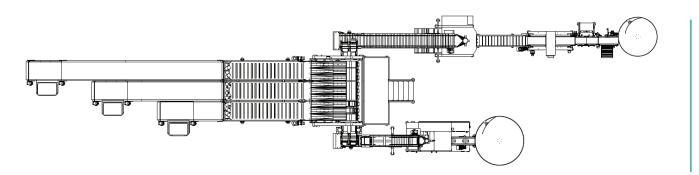

## CITRICTS AND ITS JOURNEY THROUGH THE PACKAGING LINE.

All Induser packaging lines are customized according to the needs of each client. Multiformat, adaptability and the delicate treatment of the product, are part of the brand promise we make. This is the complete journey for citrics through our solution.

1. Emptying and treatment conveyor belt.

1

2

# 1. Emptying and treatment conveyor belt.

Conveyor for emptying boxes or pallets with manual selection areas.

### 2. Product elevator.

### 3. Lineal associative weigher PL14.

Associative weigher with 14 heads. It has 14 vibrating channels with an independent vibration system.

Group of 14 feed hoppers and group of 14 weight hoppers with servo drive. Special hopper design for any size of fruit.

It is designed for delicate fruits and incorporates the "shock absorber" padding system developed by INDUSER throughthout its entire journey.

### DIMENSIONES

### 4. Tray denester.

#### 5. Chain conveyor belt and filler.

Induser's packaging chain conveyors are known for their speed and versatility. They include a series of accesories to dispense, fills, close and cap a variety of packaging formats.

### 6. Weight Control.

A solution that is integrated at the end of the line. It has been designed for the verification and control of the products that have been packaged.

#### 7. Labeller.

Label and counter-label for containers in different formats, using a robust stainless steel chassis. You have the option to include the installation with the printer.

19300 mm

4500 mm

WE ARE A FAMILY SPIRIT COMPANY WITH A PASSION FOR INTERNATIONAL SERVICE.