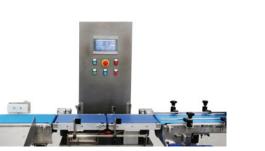

## CITRICTS AND ITS JOURNEY THROUGH THE PACKAGING LINE.

All Induser packaging lines are customized according to the needs of each client. Multiformat, adaptability and the delicate treatment of the product, are part of the brand promise we make. This is the complete journey for citrics through our solution.

1. Emptying and treatment conveyor belt.

1

2

# 1. Emptying and treatment conveyor belt.

Conveyor for emptying boxes or pallets with manual selection areas.

### 2. Product elevator.

### 4. Tray denester.

#### 5. Chain conveyor belt and filler.

Induser's packaging chain conveyors are known for their speed and versatility. They include a series of accesories to dispense, fills, close and cap a variety of packaging formats.

#### 7. Labeller.

Label and counter-label for containers in different formats, using a robust stainless steel chassis. You have the option to include the installation with the printer.

19300 mm

4500 mm

WE ARE A FAMILY SPIRIT COMPANY WITH A PASSION FOR INTERNATIONAL SERVICE.