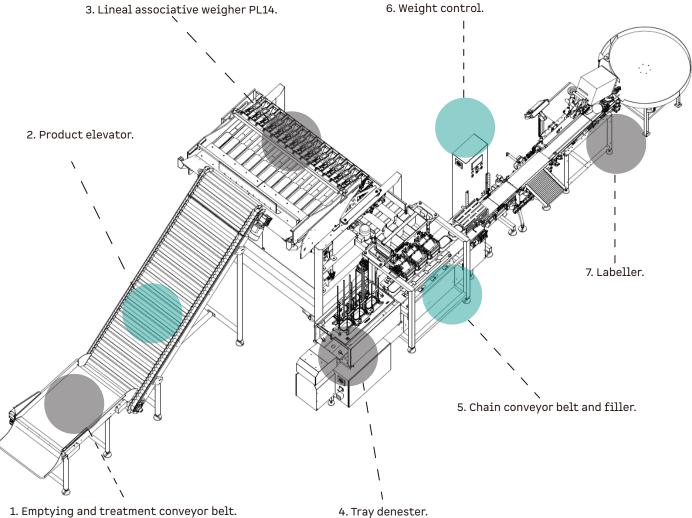

1. Emptying and treatment conveyor belt.

1

2

# 1. Emptying and treatment conveyor belt.

Conveyor for emptying boxes or pallets with manual selection areas.