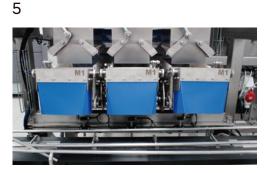

### CITRICS PACKAGING LINE

Designing and producing high quality machinery, customized for each client's needs so they can achieve competitive advantages for the future of their businesses.

We come from "Europe's orchard". We are spanish. We are from Almería.

## CITRICTS AND ITS JOURNEY THROUGH THE PACKAGING LINE.

All Induser packaging lines are customized according to the needs of each client. Multiformat, adaptability and the delicate treatment of the product, are part of the brand promise we make. This is the complete journey for citrics through our solution.



1. Emptying and treatment conveyor belt.

1





2









# 1. Emptying and treatment conveyor belt.

Conveyor for emptying boxes or pallets with manual selection areas.

### 2. Product elevator.

### 3. Lineal associative weigher PL14.

Associative weigher with 14 heads. It has 14 vibrating channels with an independent vibration system.

Group of 14 feed hoppers and group of 14 weight hoppers with servo drive. Special hopper design for any size of fruit.

It is designed for delicate fruits and incorporates the "shock absorber" padding system developed by INDUSER throughthout its entire journey.

### DIMENSIONES

### 4. Tray denester.

#### 5. Chain conveyor belt and filler.

Induser's packaging chain conveyors are known for their speed and versatility. They include a series of accesories to dispense, fills, close and cap a variety o