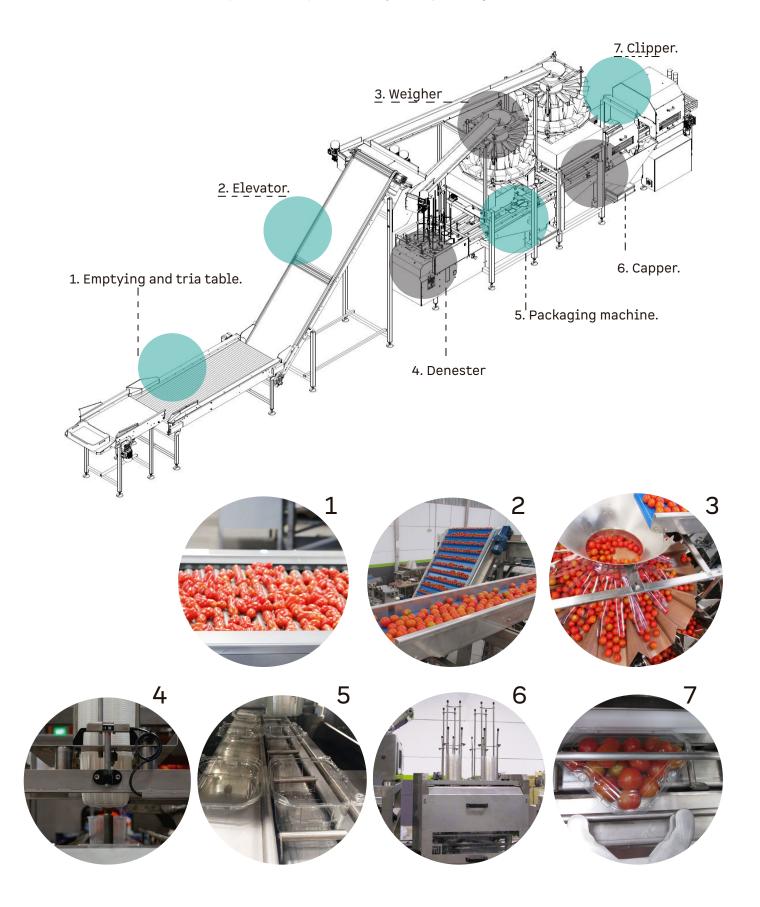

# COMPLETE PACKAGING LINE PROCESS

#### 1. Emptying and tria table.

- Conveyor for emptying.
- D30mm triade motorized roller conveyor.
- Includes rotation and transportation.
- Lower evacuation.

#### 2. Product elevator.

- Modular belt elevator and feeding conveyor.

#### 3. Circular weigher.

- Associative multihead weigher with 10, 12 and 14 heads.
- 1, 1.5 and 5 L accumulation and weighing hoppers.

#### 4. Denester.

- Double head dispenser.
- Allows dispensing any type of tray.
- Quick change of format.
- Option of automatic double charger.
- Lack of product alert.

#### 5. Packaging machine.

- Packaging machine for filling trays, cups and buckets.
- Double memory and filling hopper.
- Electric vibration system.
- Automatic guide movement system.

#### 6. Capper.

- Servo- motorized rotary capping system designed to cover cups and buckets of different sizes.
- Includes interchangeable double lid loader with pneumatic retention system.

#### 7. Clipper.

- Double clamp clipper.
- Allows you to close any type of tray.
- Quick change of format.
- Production approx. 55-60 packs per minute.
- Option to change the automatic format.