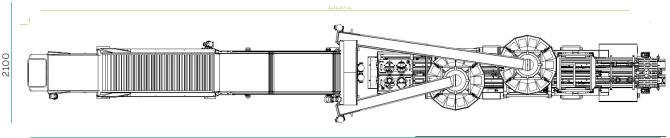

pper.
- Electric vibration system.
- Automatic guide movement system.

#### 6. Capper.

- Servo- motorized rotary capping system designed to cover cups and buckets of different sizes.
- Includes interchangeable double lid loader with pneumatic retention system.

#### 7. Clipper.

- Double clamp clipper.
- Allows you to close any type of tray.
- Quick change of format.
- Production approx. 55-60 packs per minute.
- Option to change the automatic format.

## END OF LINE ENGINEERING SOLUTIONS

All lines have the option to add engineering solutions at the end of the line to complete the packaging process: weight control, crate openers, metal detector and labelers.

## MULTIFORMAT



**TRAYS** 



PLASTIC-FREE TRAYS



CLAMSHELLS



**BUCKETS** 



CUPS WITH



WRAPPED TRAYS

# **DIMENSIONS**



# WE ARE A FAMILY SPIRIT COMPANY WITH A PASSION FOR INTERNATIONAL SERVICE.



www.induser.es

## **INDUSER**

C/II Parc. 28 Polígono Industrial La Redonda CP. 04710 El Ejido, Almería, España. Tel. +34 950 58 11 36