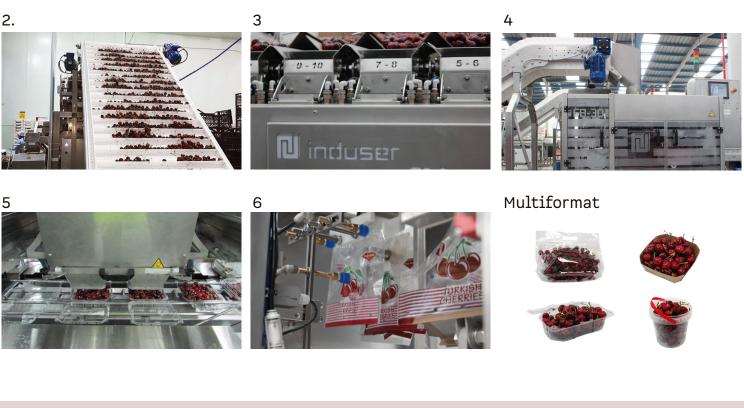

#### 2. Feed conveyor belt.

#### 3. Associative linear weigher.

Weighing solution with choice of 12 or 14 heads. The weight error can be +/- 1 gr. It has a production capacity of 45 to 65 packs per minute depending on the machinery's prototype. The entire surface on which the cherry impacts, or the delicate fruit, is perfectly padded by a "shock absorber" surface, with minimal drop in height to ensure the product's quality.

#### 4. Synchronized conveyor belt.

Conveyor that synchronizes the weigher with the automatic bagger.

#### 5. Synchronized canva conveyor belt.

It allows packaging different models of tubs and boxes with a quick change of format. It admits options such as the tub dispenser or the hinged tub seamer.

#### 6. Bagger.

The FB3O solution has been conceived to bag product. This point of the journey, integrates the bag picking vaccum system, the bag loader and a zipper closure system that ensures the quality of the container until it is consumed. Optional thermosealing or open bags.

## MULTIFORMATO

TRAYS

WRAPPED TRAYS

PLASTIC-FREE TRAYS

CLAMSHELLS

BUCKETS

CUPS WITH LIDS

FREE CLA