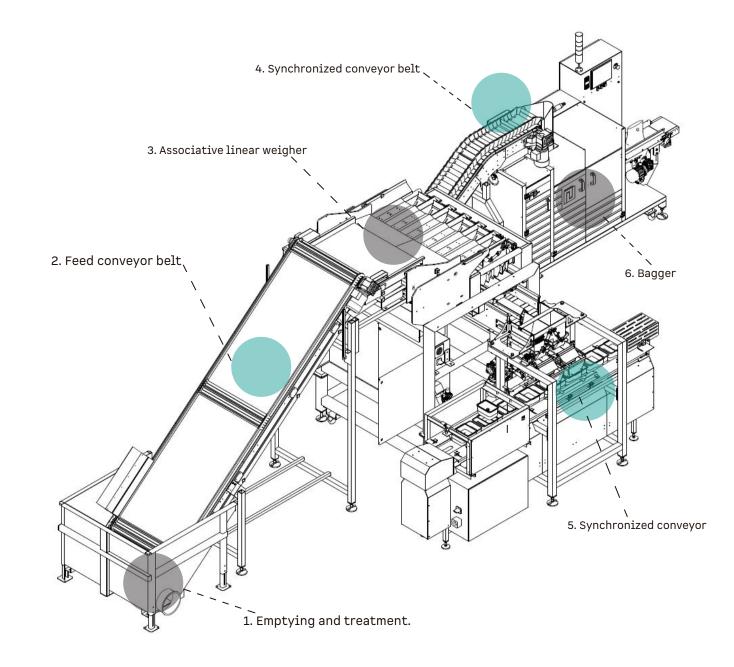

#### 1. Emptying and treatment.

It can be done by conveyor belt if it is dry, or in a treatment pond if it is in water.

#### 2. Feed conveyor belt.

#### 3. Associative linear weigher.

Weighing solution with choice of 12 or 14 heads. The weight error can be +/- 1 gr. It has a production capacity of 45 to 65 packs per minute depending on the machinery's prototype. The entire surface on which the cherry impacts, or the delicate fruit, is perfectly padded by a "shock absorber" surface, with minimal drop in height to ensure the product's quality.

#### 4. Synchronized conveyor belt.

Conveyor that synchronizes the weigher with the automatic bagger.

#### 5. Synchronized canva conveyor belt.

It allows packaging different models of tubs and boxes with a quick change of format. It admits options such as the tub dispenser or the hinged tub seamer.

#### 6. Bagger.

The FB3O solution has been conceived to bag product. This point of the journey, integrates the bag picking vaccum system, the bag loader and a zipper closure system that ensures the quality of the container until it is consumed. Optional thermosealing or open bags.