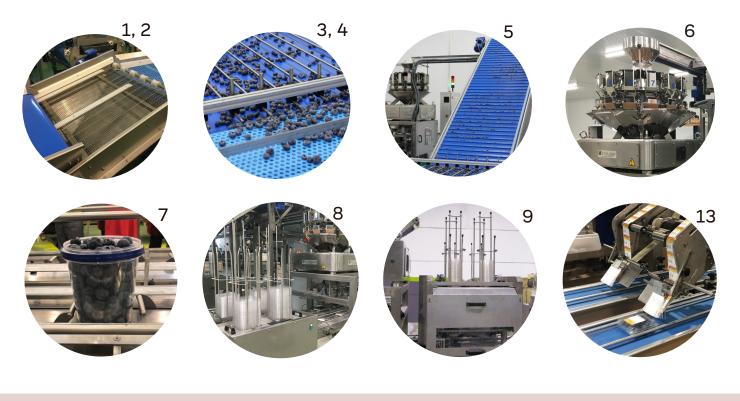

### 1. Emptying conveyor belt.

#### 2. Metal mesh remover.

Metal mesh. Avoids the passage of tails, flowers and seeds. Free passage between meshes of 7.1mm. It includes an evacuation tray.

#### 3. Precalibrator.

Perforated band precalibrator. It discriminates fruits of noncommercial size. Variable tria diameter; 10, 12 or 14 mm. Electric vibrator with intensity control. Tray or conveyor belt to collect the product.

#### 4. Triage table.

Triage canvas conveyor. Double lane for evacuation of triated product. Trias collection trays. It incorporates anti-rotation product rails and avoids losing the bluberrie's "bloom".

#### 5. Product elevator.

#### 6. Circular Weigher.

Associative multihead weigher with 14 heads. Get clusters of blueberries with the exact weight. Weight error: +/- 1 gram. Accumulation and weighing hoppers of 0.5 L.

7. Packaging machine. Packaging machine for filling trays, cups, punnets, buckets and shakers. Multi-format system. Servo- controlled conveyor. Double memory and filling hopper. Electric vibration system. Remote control.

#### 8. Denester.

Double head dispenser. Multi-format system. Allows any type of tray to be filled. Quick format change. Alerts when lacking product.

#### 9. Capper.

Servo-motorized rotary capping system designed to cover glasses and buckets of different sizes.

#### 10. Clipper.

Pneumatic system that allows closing trays with a hinge or with a built-in lid. Multi-format system.

- 11. Capping table.
- 12. Unifying traffic light.
- 13. Labeller.
- 14. Packaging module.