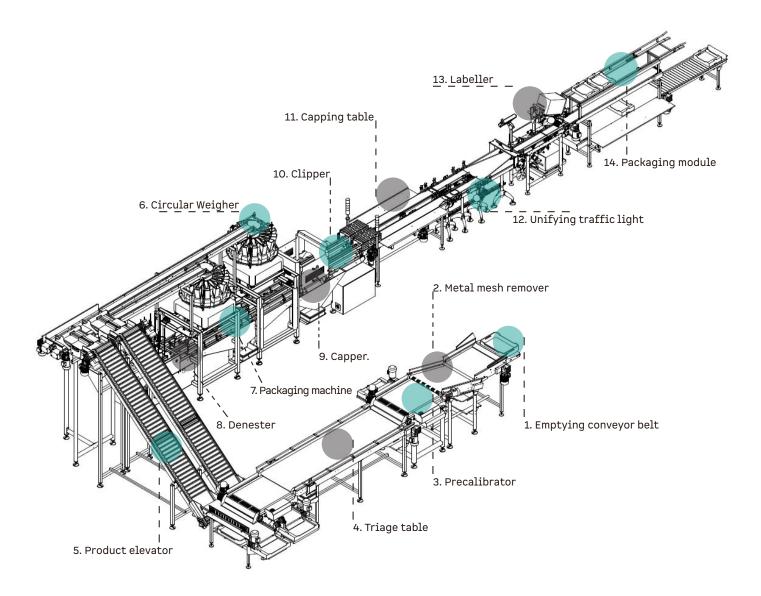

### 1. Emptying conveyor belt.

#### 2. Metal mesh remover.

Metal mesh. Avoids the passage of tails, flowers and seeds. Free passage between meshes of 7.1mm. It includes an evacuation tray.

#### 3. Precalibrator.

Perforated band precalibrator. It discriminates fruits of noncommercial size. Variable tria diameter; 10, 12 or 14 mm. Electric vibrator with intensity control. Tray or conveyor belt to collect the product.

#### 4. Triage table.

Triage canvas conveyor. Double lane for evacuation of triated product. Trias collection trays. It incorporates anti-rotation product rails and avoids losing the bluberrie's "bloom".

#### 5. Product elevator.

#### 6. Circular Weigher.

Associative multihead weigher with 14 heads. Get clusters of blueberries with the exact weight. Weight error: +/- 1 gram. Accumulation and weighing hoppers of 0.5 L.

7. Packaging machine. Packaging machine for filling trays, cups, punnets, buckets and shakers. Multi-format system. Servo- controlled conveyor. Double memory and filling hopper. Electric vibration system. Remote control.

#### 8. Denester.

Double head dispenser. Multi-format system. Allows any type of tray to be filled. Quick format change. Alerts when lacking product.

#### 9. Capper.

Servo-motorized rotary capping system designed to cover glasses and buckets of different sizes.

#### 10. Clipper.

Pneumatic system that allows closing trays with a hinge or with a built-in lid. Multi-format system.

- 11. Capping table.
- 12. Unifying traffic light.
- 13. Labeller.
- 14. Packaging module.