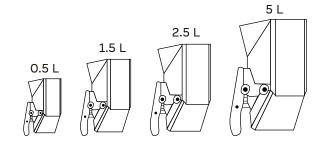

- Hopper size between 0.5 and 5 liters.
- Easy cleaning and maintenance.

## HOPPER DIMENSIONS