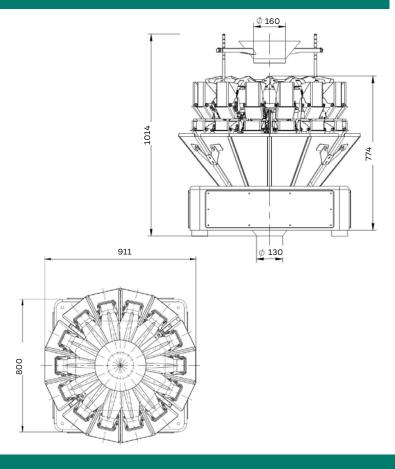

# CIRCULAR WEIGHERS (PC)

Induser's circular weighers are precise and fast. Designed to reach optimization, their production capacity varies based on the product's size, its packaging and the number of multiheads selected.

### **TECHNICAL INFORMATION**

- Speed\*: From 45-120 packs per minute.
- Accuracy: 0.1 grams.
- Weight Error: +/- 1 gram.
  Connection: Electric 220 V.
- Electrical outlet requirements: 3.5 KW.
- Minimum pressure: 6 bar (0.6 Mpa).
- Consumption: 100 NL/min.
- Ambient temperature: 5°C 50°C.
- Machinery weight: 250Kg.