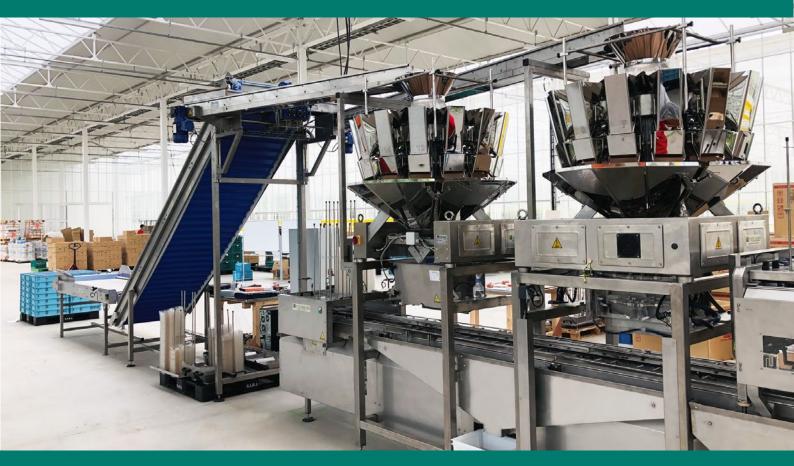

.
- Option to communicate data with the customer's server.
- Remote assistance service.
- Real-time monitoring.
- Statistical production data.
- 1 Packs per minute.
- The production varies based on the product's packaging, portion size and the set-up specifications.



www.induser.es

### **TECHNICAL INFORMATION**

- Speed\*: From 45-120 packs per minute.
- Accuracy: 0.1 grams.
- Weight Error: +/- 1 gram.
  Connection: Electric 220 V.
- Electrical outlet requirements: 3.5 KW.
- Minimum pressure: 6 bar (0.6 Mpa).
- Consumption: 100 NL/min.
- Ambient temperature: 5°C 50°C.
- Machinery weight: 250Kg.

\* Production varies based on the product to be packaged, the portion sizes and the set-up specifications.

## HOPPER DIMENSIONS





## CASE STUDY: AUTOMATIC LINE FOR CHERRY TOMATOES (JAPAN).