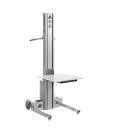

# **IMPOX 70** SEMI-STAINLESS STEEL LIFTER

### **ELEGANT, STAINLESS STEEL EXPOSED PARTS**

Impox 70 is a light and elegant lifter which is suitable for slightly more challenging environments which are subject to stricter hygiene requirements, for example the food industry.

The legs and handles are stainless steel (electropolished), the remote control unit for lifting/lowering is made of plastic, while the wheels on the lifter are anti-static/ESD and foodapproved. Impox 70 lifts, moves and handles loads weighing up to 70 kg.