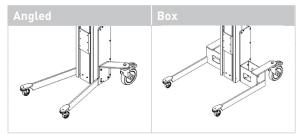

#### LEG TYPES

#### WHEELS

Angled, Box: Front wheels, swivel Ø50 mm Rear wheels, swivel Ø125 mm with brakes

SEE VIDEOES: WWW.YOUTUBE.COM/HOVMANDIMPACT

HOVMAND A/S • SANDVADSVEJ 15 A • DK-4600 KØGE HOVMAND GMBH • RUPERT-MAYER-STR. 44 • DE-81379 MÜNCHEN PHONE +45 57 83 33 00 • CUSTOMERSERVICE@HOVMAND.COM WWW.HOVMAND.COM