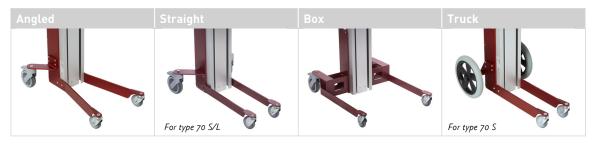

To meet individual requirements, the Impact 70 gives the opportunity to combine 4 different leg types with 3 mast heights and more than 15 different tools.

#### **LEG TYPES**

#### **WHEELS**

Angled, Straight, Box: Front wheels, swivel Ø75 mm Rear wheels, swivel Ø125 mm with brakes

Truck: Front wheels, swivel Ø75 mm Rear wheels, fixed Ø300 mm

SEE VIDEOS: WWW.YOUTUBE.COM/HOVMANDIMPACT