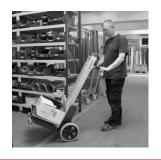

### **EFFICIENT, ELEGANT AND EASY TO HANDLE**

The battery-powered Impact 70 lifters will enhance efficiency in your work processes and ensure health and safety. Impact 70 lifters move, lift and handle up to 70 kilos simple and efficient.

To meet individual requirements, the Impact 70 gives the opportunity to combine 4 different leg types with 3 mast heights and more than 15 different tools.