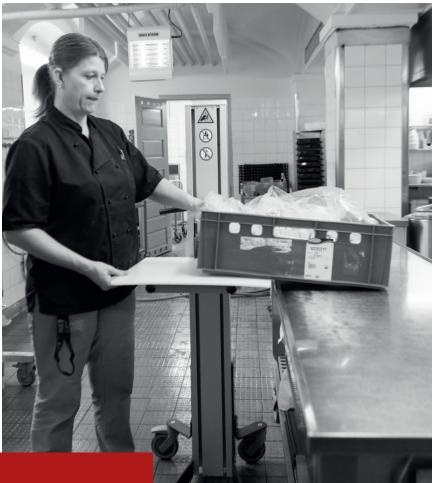

### **EFFICIENT, ELEGANT AND EASY TO HANDLE**

The battery-powered Impact 70 lifters will enhance efficiency in your work processes and ensure health and safety. Impact 70 lifters move, lift and handle up to 70 kilos simple and efficient.

To meet individual requirements, the Impact 70 gives the opportunity to combine 4 different leg types with 3 mast heights and more than 15 different tools.