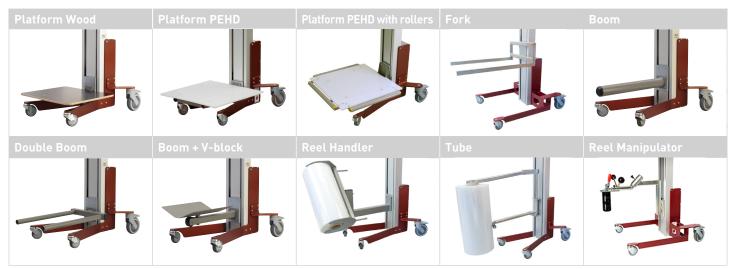

To meet individual requirements, the Impact 70 gives the opportunity to combine 4 different leg types with 3 mast heights and more than 15 different tools.

#### T00LS

| Туре | Capacity | Lifting height | Mast height | Speed  | Batteries    | Weight |
|------|----------|----------------|-------------|--------|--------------|--------|
|      | kg       | mm             | mm          | mm/sec | Voltage / AH | kg     |
| 70 S | 70       | 985            | 1225        | 125    | 24/7,2       | 27     |
| 70 L | 70       | 1285           | 1517        | 125    | 24/7,2       | 28     |
| 70 M | 70       | 1685           | 1917        | 125    | 24/7,2       | 30     |