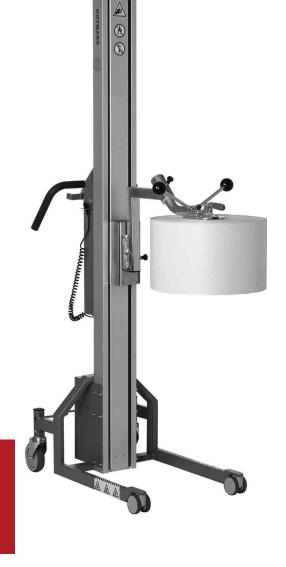

# **CUSTOMIZED AND LOTS OF TOOLS**

Impact 130 is a powerful lifter that lifts, moves and handles loads weighing up to 130 kg. The model is Hovmand's most widely used model, as it can solve a huge quantity of lifting jobs.

The lifter has overload protection, safety clutch and soft start for easy handling. For special loads or specific requirements the lifting tools can be developed for the job.

The Impact 130 can be customized to your needs with five mast heights combined with leg types in different lengths and various wheel options. The extensive range of lifting tools is available in many sizes and materials.

# **IMPACT 130**