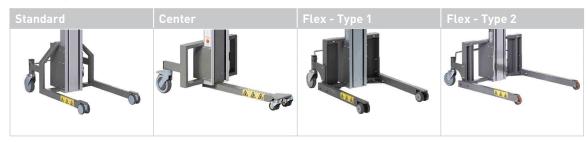

## **LEG TYPES**

### WHEELS

Standard (leg length 500 mm): Front wheels, double swivel Ø75 mm Rear wheels, swivel Ø125 mm with central brake

Center (leg length 450 or 600 mm): Front wheels, double swivel Ø50 mm Rear wheels, swivel Ø125 mm with brakes

Flex (leg length 500, 650 or 850 mm): Front wheels, double swivel Ø75 mm or Ø50 mm, fixed Ø80 mm Rear wheels, swivel Ø125 mm with central brake

SEE VIDEOS: WWW.YOUTUBE.COM/HOVMANDIMPACT