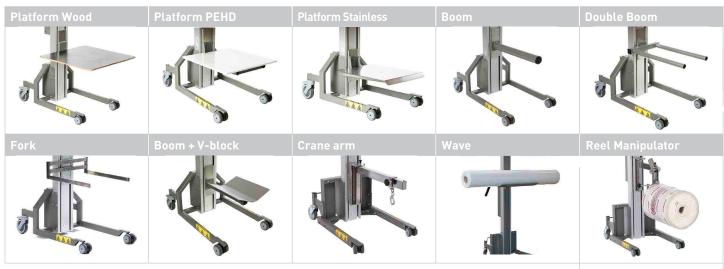

### T00LS

| Туре   | Capacity | Lifting height | Mast height | Speed  | Batteries    | Weight |
|--------|----------|----------------|-------------|--------|--------------|--------|
|        | kg       | mm             | mm          | mm/sec | Voltage / AH | kg     |
| 130 L  | 130      | 1242           | 1520        | 125    | 24/9         | 43     |
| 130 M  | 130      | 1642           | 1920        | 125    | 24/9         | 45     |
| 130 H  | 130      | 2042           | 2320        | 125    | 24/9         | 47     |
| 130 H2 | 130      | 2180           | 2500        | 125    | 24/9         | 50     |
| 130 H3 | 130      | 2771           | 3046        | 125    | 24/9         | 53     |