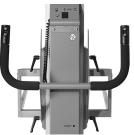

# **CUSTOMIZED AND LOTS OF TOOLS**

Impact 130 is a powerful lifter that lifts, moves and handles loads weighing up to 130 kg. The model is Hovmand's most widely used model, as it can solve a huge quantity of lifting jobs.

The lifter has overload protection, safety clutch and soft start for easy handling. For special loads or specific requirements the lifting tools can be developed for the job.

The Impact 130 can be customized to your needs with five mast heights combined with leg types in different lengths and various wheel options. The extensive range of lifting tools is available in many sizes and materials.