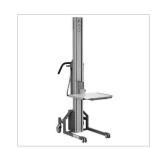

# **CUSTOMIZED AND LOTS OF TOOLS**

Impact 130 is a powerful lifter that lifts, moves and handles loads weighing up to 130 kg. The model is Hovmand's most widely used model, as it can solve a huge quantity of lifting jobs.

The lifter has overload protection, safety clutch and soft start for easy handling. For special loads or specific requirements the lifting tools can be developed for the job.

The Impact 130 can be customized to your needs with five mast heights combined with leg types in different lengths and various wheel options. The extensive range of lifting tools is available in many sizes and materials.

# **IMPACT 130**