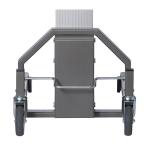

## **LEG TYPES**

### WHEELS

Standard (leg length 500 mm): Front wheels, double swivel Ø75 mm Rear wheels, swivel Ø125 mm with central brake

Center (leg length 450 or 600 mm): Front wheels, double swivel Ø50 mm Rear wheels, swivel Ø125 mm with brakes

Flex (leg length 500, 650 or 850 mm): Front wheels, double swivel Ø75 mm or Ø50 mm, fixed Ø80 mm Rear wheels, swivel Ø125 mm with central brake

SEE VIDEOS: WWW.YOUTUBE.COM/HOVMANDIMPACT