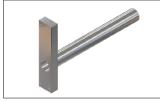

-|---------------------|----------------------|-------------------------|-------------------------|--------------------|
| 90 S             | 90                     | 956                 | 1225                 | 200/100                 | 24/9                    | 37*                |
| 90 L             | 90                     | 1245                | 1520                 | 200/100                 | 24/9                    | 40*                |
| 90 M             | 90                     | 1651                | 1992                 | 200/100                 | 24/9                    | 43*                |

\* varies depending on chassis and lifting equipment



#### LIFTING TOOLS FOR CRATES AND BOXES



STAINLESS STEEL PLATFORM



KLT FORK

### LIFTING TOOLS FOR REELS



FLEX DOUBLE BOOM



BOOM

DOUBLE BOOM

PEHD PLATFORM

TURNING FORK

MANUAL REEL

MANIPULATOR MRP2

# LIFTING TOOLS FÜR BUCKETS AND JERRYCANS



CANISTER TIPPER SMALL

## LEG SETS



ANGLED Rear wheel with brake Leg length: 500 mm



CANISTER TIPPER LARGE



Rear wheel with brake Leg length: 650 mm



PEHD PLATFORM WITH ROLLERS



FLEX FORK



MANUAL REEL MANIPULATOR MRP3



FORK



BOOM + V-BLOCK



CRANE ARM



CRANE ARM TRAVERSE WITH STRAPS