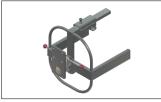

0 S             | 90                     | 956                 | 1225                 | 200/100                 | 24/9                    | 37*                |
| 90 L             | 90                     | 1245                | 1520                 | 200/100                 | 24/9                    | 40*                |
| 90 M             | 90                     | 1651                | 1992                 | 200/100                 | 24/9                    | 43*                |

\* varies depending on chassis and lifting equipment



#### LIFTING TOOLS FOR CRATES AND BOXES



STAINLESS STEEL PLATFORM



KLT FORK

### LIFTING TOOLS FOR REELS



FLEX DOUBLE BOOM



BOOM

DOUBLE BOOM

PEHD PLATFORM

TURNING FORK

MANUAL REEL

MANIPULATOR MRP2

# LIFTING TOOLS FÜR BUCKETS AND JERRYCANS



CANISTER TIPPER SMALL

## LEG SETS



ANGLED Rear wheel with brake Leg length: 500 mm



CANISTER TIPPER LARGE



Rear wheel with brake Leg length: 650 mm



PEHD PLATFORM WITH ROLLERS



FLEX FORK



MANUAL REEL MANIPULATOR MRP3



FORK



BOOM + V-BLOCK



CRANE ARM



CRANE ARM TRAVERSE WITH STRAPS