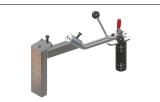

| 1245                | 1520                 | 200/100                 | 24/9                    | 40*                |
| 90 M             | 90                     | 1651                | 1992                 | 200/100                 | 24/9                    | 43*                |

\* varies depending on chassis and lifting equipment



#### LIFTING TOOLS FOR CRATES AND BOXES



STAINLESS STEEL PLATFORM



KLT FORK

### LIFTING TOOLS FOR REELS



FLEX DOUBLE BOOM



BOOM

DOUBLE BOOM

PEHD PLATFORM

TURNING FORK

MANUAL REEL

MANIPULATOR MRP2

# LIFTING TOOLS FÜR BUCKETS AND JERRYCANS



CANISTER TIPPER SMALL

## LEG SETS



ANGLED Rear wheel with brake Leg length: 500 mm



CANISTER TIPPER LARGE



Rear wheel with brake Leg length: 650 mm



PEHD PLATFORM WITH ROLLERS



FLEX FORK



MANUAL REEL MANIPULATOR MRP3



FORK



BOOM + V-BLOCK



CRANE ARM



CRANE ARM TRAVERSE WITH STRAPS