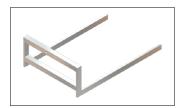

| 200/100                 | 24/9                    | 40*                |
| 90 M             | 90                     | 1651                | 1992                 | 200/100                 | 24/9                    | 43*                |

\* varies depending on chassis and lifting equipment



#### LIFTING TOOLS FOR CRATES AND BOXES



STAINLESS STEEL PLATFORM



KLT FORK

### LIFTING TOOLS FOR REELS



FLEX DOUBLE BOOM



BOOM

DOUBLE BOOM

PEHD PLATFORM

TURNING FORK

MANUAL REEL

MANIPULATOR MRP2

# LIFTING TOOLS FÜR BUCKETS AND JERRYCANS



CANISTER TIPPER SMALL

## LEG SETS



ANGLED Rear wheel with brake Leg length: 500 mm



CANISTER TIPPER LARGE



Rear wheel with brake Leg length: 650 mm



PEHD PLATFORM WITH ROLLERS



FLEX FORK



MANUAL REEL MANIPULATOR MRP3



FORK



BOOM + V-BLOCK



CRANE ARM



CRANE ARM TRAVERSE WITH STRAPS