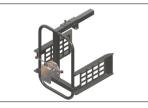

## LEG SETS

ANGLED Rear wheel with brake Leg length: 500 mm

CANISTER TIPPER LARGE

Rear wheel with brake Leg length: 650 mm

PEHD PLATFORM WITH ROLLERS

FLEX FORK

MANUAL REEL MANIPULATOR MRP3

FORK