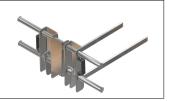

| 1245                | 1520                 | 200/100                 | 24/9                    | 40*                |
| 90 M             | 90                     | 1651                | 1992                 | 200/100                 | 24/9                    | 43*                |

\* varies depending on chassis and lifting equipment



#### LIFTING TOOLS FOR CRATES AND BOXES



STAINLESS STEEL PLATFORM



KLT FORK

### LIFTING TOOLS FOR REELS



FLEX DOUBLE BOOM



BOOM

DOUBLE BOOM

PEHD PLATFORM

TURNING FORK

MANUAL REEL

MANIPULATOR MRP2

# LIFTING TOOLS FÜR BUCKETS AND JERRYCANS



CANISTER TIPPER SMALL

## LEG SETS



ANGLED Rear wheel with brake Leg length: 500 mm



CANISTER TIPPER LARGE



Rear wheel with brake Leg length: 650 mm



PEHD PLATFORM WITH ROLLERS



FLEX FORK



MANUAL REEL MANIPULATOR MRP3



FORK



BOOM + V-BLOCK



CRANE ARM



CRANE ARM TRAVERSE WITH STRAPS