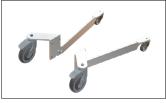

## LEG SETS

ANGLED Rear wheel with brake Leg length: 500 mm

CANISTER TIPPER LARGE

Rear wheel with brake Leg length: 650 mm

PEHD PLATFORM WITH ROLLERS

FLEX FORK

MANUAL REEL MANIPULATOR MRP3

FORK