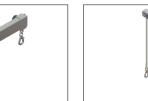

| 24/9                    | 40*                |
| 90 M             | 90                     | 1651                | 1992                 | 200/100                 | 24/9                    | 43*                |

\* varies depending on chassis and lifting equipment



#### LIFTING TOOLS FOR CRATES AND BOXES



STAINLESS STEEL PLATFORM



KLT FORK

### LIFTING TOOLS FOR REELS



FLEX DOUBLE BOOM



BOOM

DOUBLE BOOM

PEHD PLATFORM

TURNING FORK

MANUAL REEL

MANIPULATOR MRP2

# LIFTING TOOLS FÜR BUCKETS AND JERRYCANS



CANISTER TIPPER SMALL

## LEG SETS



ANGLED Rear wheel with brake Leg length: 500 mm



CANISTER TIPPER LARGE



Rear wheel with brake Leg length: 650 mm



PEHD PLATFORM WITH ROLLERS



FLEX FORK



MANUAL REEL MANIPULATOR MRP3



FORK



BOOM + V-BLOCK



CRANE ARM



CRANE ARM TRAVERSE WITH STRAPS