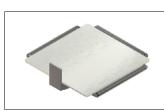

|
| 90 L             | 90                     | 1245                | 1520                 | 200/100                 | 24/9                    | 40*                |
| 90 M             | 90                     | 1651                | 1992                 | 200/100                 | 24/9                    | 43*                |

\* varies depending on chassis and lifting equipment



#### LIFTING TOOLS FOR CRATES AND BOXES



STAINLESS STEEL PLATFORM



KLT FORK

### LIFTING TOOLS FOR REELS



FLEX DOUBLE BOOM



BOOM

DOUBLE BOOM

PEHD PLATFORM

TURNING FORK

MANUAL REEL

MANIPULATOR MRP2

# LIFTING TOOLS FÜR BUCKETS AND JERRYCANS



CANISTER TIPPER SMALL

## LEG SETS



ANGLED Rear wheel with brake Leg length: 500 mm



CANISTER TIPPER LARGE



Rear wheel with brake Leg length: 650 mm



PEHD PLATFORM WITH ROLLERS



FLEX FORK



MANUAL REEL MANIPULATOR MRP3



FORK



BOOM + V-BLOCK



CRANE ARM



CRANE ARM TRAVERSE WITH STRAPS