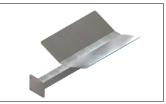

| 200/100                 | 24/9                    | 40*                |
| 90 M             | 90                     | 1651                | 1992                 | 200/100                 | 24/9                    | 43*                |

\* varies depending on chassis and lifting equipment



#### LIFTING TOOLS FOR CRATES AND BOXES



STAINLESS STEEL PLATFORM



KLT FORK

### LIFTING TOOLS FOR REELS



FLEX DOUBLE BOOM



BOOM

DOUBLE BOOM

PEHD PLATFORM

TURNING FORK

MANUAL REEL

MANIPULATOR MRP2

# LIFTING TOOLS FÜR BUCKETS AND JERRYCANS



CANISTER TIPPER SMALL

## LEG SETS



ANGLED Rear wheel with brake Leg length: 500 mm



CANISTER TIPPER LARGE



Rear wheel with brake Leg length: 650 mm



PEHD PLATFORM WITH ROLLERS



FLEX FORK



MANUAL REEL MANIPULATOR MRP3



FORK



BOOM + V-BLOCK



CRANE ARM



CRANE ARM TRAVERSE WITH STRAPS