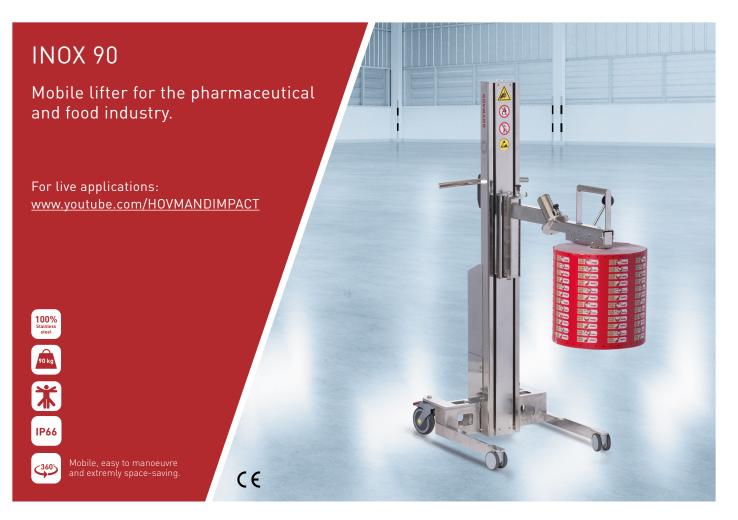

**For use in demanding environments.** The INOX 90 is your perfect aid in sensitive work areas that have rigorous standards in terms of hygiene and the cleaning of production equipment (IP 66). With a total weight capacity of up to 90 kg, this stainless steel lifter reliably lifts, moves and transports goods from A to B in your containers. The lifter has electropolished surfaces and can be operated at two speeds via a remote control. It features overload protection, a safety clutch, shielding for all moving parts and a battery indicator. The three different mast heights can be combined with two different leg sets and a variety of stainless steel lifting tools.