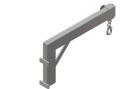

| 24/9                    | 40*                |
| 90 M             | 90                     | 1651                | 1992                 | 200/100                 | 24/9                    | 43*                |

\* varies depending on chassis and lifting equipment



#### LIFTING TOOLS FOR CRATES AND BOXES



STAINLESS STEEL PLATFORM



KLT FORK

### LIFTING TOOLS FOR REELS



FLEX DOUBLE BOOM



BOOM

DOUBLE BOOM

PEHD PLATFORM

TURNING FORK

MANUAL REEL

MANIPULATOR MRP2

# LIFTING TOOLS FÜR BUCKETS AND JERRYCANS



CANISTER TIPPER SMALL

## LEG SETS



ANGLED Rear wheel with brake Leg length: 500 mm



CANISTER TIPPER LARGE



Rear wheel with brake Leg length: 650 mm



PEHD PLATFORM WITH ROLLERS



FLEX FORK



MANUAL REEL MANIPULATOR MRP3



FORK



BOOM + V-BLOCK



CRANE ARM



CRANE ARM TRAVERSE WITH STRAPS