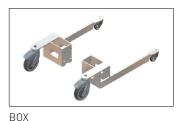

## LEG SETS

ANGLED Rear wheel with brake Leg length: 500 mm

CANISTER TIPPER LARGE

Rear wheel with brake Leg length: 650 mm

PEHD PLATFORM WITH ROLLERS

FLEX FORK

MANUAL REEL MANIPULATOR MRP3

FORK