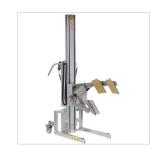

The INOX 200 can be equipped with manual or electrical tools for handling of e.g. reels, boxes or drums depending on the requirements. The lifter features remote control, built-in overload

All tools for the INOX 200 are made of stainless steel and available in various sizes. The three mast heights can be combined with six different leg types.

#### T00LS

| Туре  | Capacity | Lifting height | Mast height | Speed  | Batteries    | Weight |
|-------|----------|----------------|-------------|--------|--------------|--------|
|       | kg       | mm             | mm          | mm/sec | Voltage / AH | kg     |
| 200 L | 200      | 1228           | 1610        | 125    | 24/18        | 67     |
| 200 M | 200      | 1598           | 1980        | 125    | 24/18        | 71     |
| 200 H | 200      | 2028           | 2410        | 125    | 24/18        | 76     |