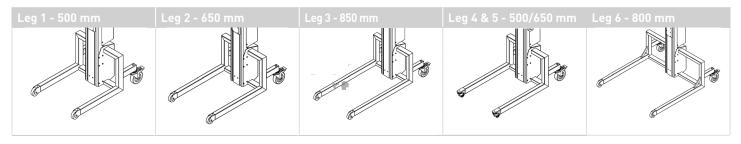

#### **LEG TYPES**

The INOX 200 can be equipped with manual or electrical tools for handling of e.g. reels, boxes or drums depending on the requirements. The lifter features remote control, built-in overload

All tools for the INOX 200 are made of stainless steel and available in various sizes. The three mast heights can be combined with six different leg types.