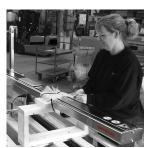

# **INOX 200**

POWERFUL LIFTER FOR USE IN PHARMA AND FOOD INDUSTRY

### **TOUGH, HYGIENIC AND WATER RESISTANT**

INOX 200 is made of electropolished stainless steel and handles loads up to 200 kg. It is designed for demanding environments as in pharma and food industries, where production equipment is subject to strict hygiene and cleaning requirements (IP66).