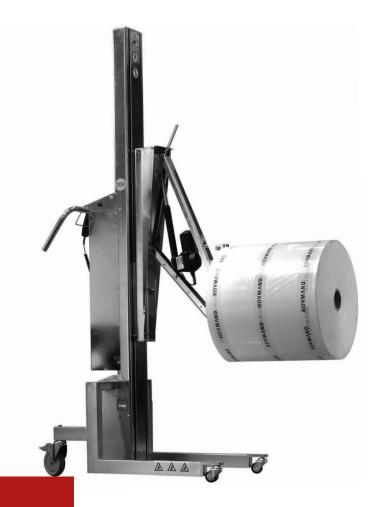

The INOX 200 can be equipped with manual or electrical tools for handling of e.g. reels, boxes or drums depending on the requirements. The lifter features remote control, built-in overload

All tools for the INOX 200 are made of stainless steel and available in various sizes. The three mast heights can be combined with six different leg types.

#### T00LS

| Туре  | Capacity | Lifting height | Mast height | Speed  | Batteries    | Weight |
|-------|----------|----------------|-------------|--------|--------------|--------|
|       | kg       | mm             | mm          | mm/sec | Voltage / AH | kg     |
| 200 L | 200      | 1228           | 1610        | 125    | 24/18        | 67     |
| 200 M | 200      | 1598           | 1980        | 125    | 24/18        | 71     |
| 200 H | 200      | 2028           | 2410        | 125    | 24/18        | 76     |