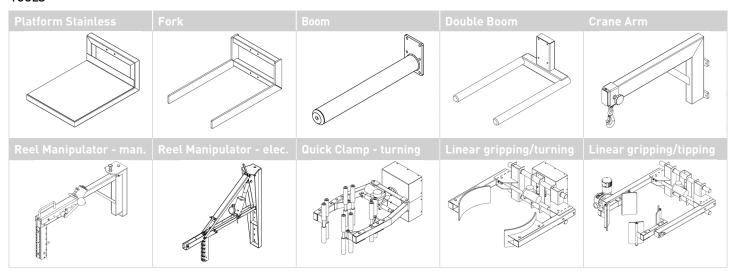

#### T00LS

| Туре  | Capacity | Lifting height | Mast height | Speed  | Batteries    | Weight |
|-------|----------|----------------|-------------|--------|--------------|--------|
|       | kg       | mm             | mm          | mm/sec | Voltage / AH | kg     |
| 200 L | 200      | 1228           | 1610        | 125    | 24/18        | 67     |
| 200 M | 200      | 1598           | 1980        | 125    | 24/18        | 71     |
| 200 H | 200      | 2028           | 2410        | 125    | 24/18        | 76     |

The INOX 200 can be equipped with manual or electrical tools for handling of e.g. reels, boxes or drums depending on the requirements. The lifter features remote control, built-in overload

All tools for the INOX 200 are made of stainless steel and available in various sizes. The three mast heights can be combined with six different leg types.