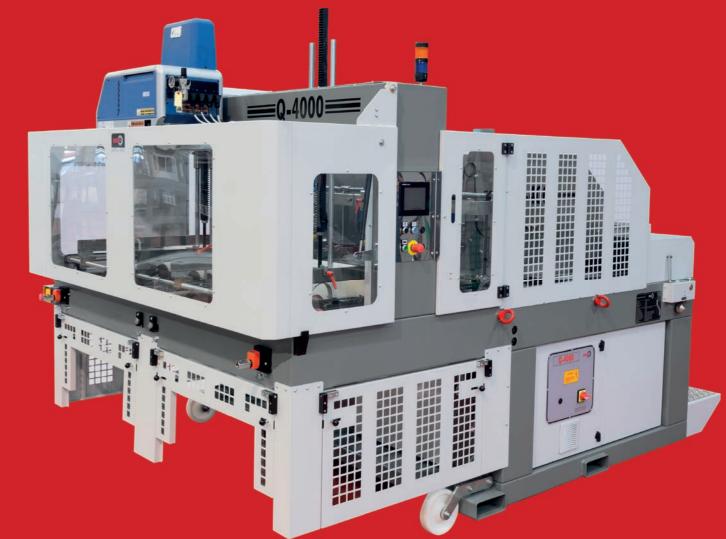

#### **BOIX ASIA**

Equipment Co., Ltd.

Building 4 No.1288 Kanghe Road, Xiuzhou District, Jiaxing City, Zhejiang Province (China) Tel: (+86) 512 6983 3800 Tel: (+1) 713 491 2820 sales@boixasia.com

Q-4000

Designed for high output for C-1 base and lids

## ALL ABOUT THE Q-4000

| OPERATION                  | Mechanical, Electrical and Pneumatical                           |
|----------------------------|------------------------------------------------------------------|
| GLUE SYSTEM                | Hot Melt, Glue Injection with automatic glue feeder              |
| BOX DESIGN                 | C-1 or bottom and lid boxes                                      |
| PRODUCTION                 | From 500 up to 2000 trays/hour (Per head)                        |
| TOTAL POWER                | 7,2 Kw (Optional compressor)                                     |
| NET WEIGHT                 | 2.050 Kg                                                         |
| ELECTRICAL SUPPLY          | 380/220 V (3F+N+PE) - 50/60 Hz                                   |
| CHANGE OF SIZE             | Manually by use of threaded roads and counters                   |
| CHANGE OF SIZE (IN TIME)   | 10 to 15 min. Aprox. (Per head)                                  |
| CHANGE OF DESIGN (IN TIME) | N. A.                                                            |
| WORKING AIR PRESSURE       | 7 BAR (7 kg/cm2)                                                 |
| AIR CONSUMPTION            | 160 litres/minute (forming 4000 tph) + automatic glue feeder     |
| MACHINE FRAME              | 4mm Steel plate                                                  |
| MACHINE DIMENSIONS         | L:3385 mm.; A:2300 mm.; H:2680 mm. / 133.26 x 90.55 x 105.51 in. |
|                            |                                                                  |

- DOUBLE HEAD MACHINE, FOR GLUEING AND FORMING C-1 BOXES.
- POSSIBILITY TO FORM CONICAL BOXES.
- LOADING FROM REAR
- Horizontal blank hopper.
- The blanks are pulled down by suction cups with vacuum generated by Ventury valve.
- Automatic blowing function for easy release and cleaning the suction cups.
- PROGRAMMING THROUGH simple and user friendly TOUCH SCREEN.
- AUTOMATIC GLUE FEEDER INCLUDED.
- OTHER FEATURES:
- Glue tank with weekly programmer.
- Check-control and maintenance alarms via the programmer.
- Automatic central oil pump to enable machine maintenance.