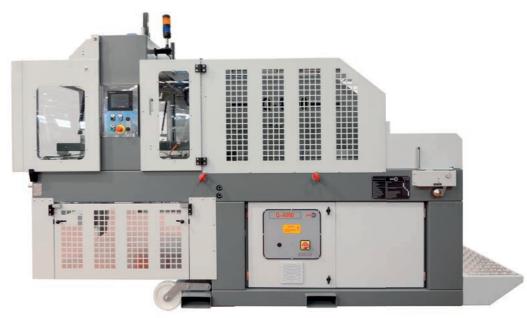

#### **BOIX ASIA**

Equipment Co., Ltd.

Building 4 No.1288 Kanghe Road, Xiuzhou District, Jiaxing City, Zhejiang Province (China) Tel: (+86) 512 6983 3800 Tel: (+1) 713 491 2820 sales@boixasia.com

Q-4000

Designed for high output for C-1 base and lids

## ALL ABOUT THE Q-4000

| OPERATION                  | Mechanical, Electrical and Pneumatical                           |
|----------------------------|------------------------------------------------------------------|
| GLUE SYSTEM                | Hot Melt, Glue Injection with automatic glue feeder              |
| BOX DESIGN                 | C-1 or bottom and lid boxes                                      |
| PRODUCTION                 | From 500 up to 2000 trays/hour (Per head)                        |
| TOTAL POWER                | 7,2 Kw (Optional compressor)                                     |
| NET WEIGHT                 | 2.050 Kg                                                         |
| ELECTRICAL SUPPLY          | 380/220 V (3F+N+PE) - 50/60 Hz                                   |
| CHANGE OF SIZE             | Manually by use of threaded roads and counters                   |
| CHANGE OF SIZE (IN TIME)   | 10 to 15 min. Aprox. (Per head)                                  |
| CHANGE OF DESIGN (IN TIME) | N. A.                                                            |
| WORKING AIR PRESSURE       | 7 BAR (7 kg/cm2)                                                 |
| AIR CONSUMPTION            | 160 litres/minute (forming 4000 tph) + automatic glue feeder     |
| MACHINE FRAME              | 4mm Steel plate                                                  |
| MACHINE DIMENSIONS         | L:3385 mm.; A:2300 mm.; H:2680 mm. / 133.26 x 90.55 x 105.51 in. |
|                            |                                                                  |

- DOUBLE HEAD MACHINE, FOR GLUEING AND FORMING C-1 BOXES.
- POSSIBILITY TO FORM CONICAL BOXES.
- LOADING FROM REAR
- Horizontal blank hopper.
- The blanks are pulled down by suction cups with vacuum generated by Ventury valve.
- Automatic blowing function for easy release and cleaning the suction cups.
- PROGRAMMING THROUGH simple and user friendly TOUCH SCREEN.
- AUTOMATIC GLUE FEEDER INCLUDED.
- OTHER FEATURES:
- Glue tank with weekly programmer.
- Check-control and maintenance alarms via the programmer.
- Automatic central oil pump to enable machine maintenance.