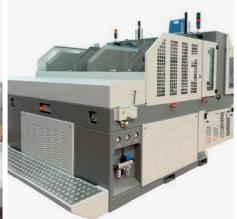

#### **BOIX ASIA**

Equipment Co., Ltd.

Building 4 No.1288 Kanghe Road, Xiuzhou District, Jiaxing City, Zhejiang Province (China) Tel: (+86) 512 6983 3800 Tel: (+1) 713 491 2820 sales@boixasia.com

Q-4000

Designed for high output for C-1 base and lids

## ALL ABOUT THE Q-4000

| OPERATION                  | Mechanical, Electrical and Pneumatical                           |
|----------------------------|------------------------------------------------------------------|
| GLUE SYSTEM                | Hot Melt, Glue Injection with automatic glue feeder              |
| BOX DESIGN                 | C-1 or bottom and lid boxes                                      |
| PRODUCTION                 | From 500 up to 2000 trays/hour (Per head)                        |
| TOTAL POWER                | 7,2 Kw (Optional compressor)                                     |
| NET WEIGHT                 | 2.050 Kg                                                         |
| ELECTRICAL SUPPLY          | 380/220 V (3F+N+PE) - 50/60 Hz                                   |
| CHANGE OF SIZE             | Manually by use of threaded roads and counters                   |
| CHANGE OF SIZE (IN TIME)   | 10 to 15 min. Aprox. (Per head)                                  |
| CHANGE OF DESIGN (IN TIME) | N. A.                                                            |
| WORKING AIR PRESSURE       | 7 BAR (7 kg/cm2)                                                 |
| AIR CONSUMPTION            | 160 litres/minute (forming 4000 tph) + automatic glue feeder     |
| MACHINE FRAME              | 4mm Steel plate                                                  |
| MACHINE DIMENSIONS         | L:3385 mm.; A:2300 mm.; H:2680 mm. / 133.26 x 90.55 x 105.51 in. |
|                            |                                                                  |

- DOUBLE HEAD MACHINE, FOR GLUEING AND FORMING C-1 BOXES.
- POSSIBILITY TO FORM CONICAL BOXES.
- LOADING FROM REAR
- Horizontal blank hopper.
- The blanks are pulled down by suction cups with vacuum generated by Ventury valve.
- Automatic blowing function for easy release and cleaning the suction cups.
- PROGRAMMING THROUGH simple and user friendly TOUCH SCREEN.
- AUTOMATIC GLUE FEEDER INCLUDED.
- OTHER FEATURES:
- Glue tank with weekly programmer.
- Check-control and maintenance alarms via the programmer.
- Automatic central oil pump to enable machine maintenance.