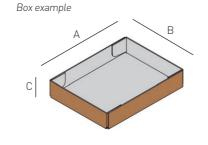

23.62 23.62 300 250 80 mm. 11.81 9.84 3.14 in

MAX. 950 940 mm. 37.40 37.00 in

**Box Bottom and Cover** 

<sup>[1]</sup> Height and base dimensions will depend on the blank dimension