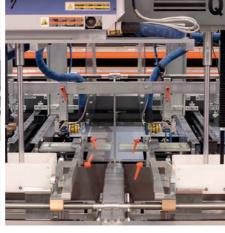

- DOUBLE HEAD MACHINE, FOR GLUEING AND FORMING C-1 BOXES.
- POSSIBILITY TO FORM CONICAL BOXES.
- LOADING FROM REAR
- Horizontal blank hopper.
- The blanks are pulled down by suction cups with vacuum generated by Ventury valve.
- Automatic blowing function for easy release and cleaning the suction cups.
- PROGRAMMING THROUGH simple and user friendly TOUCH SCREEN.
- AUTOMATIC GLUE FEEDER INCLUDED.
- OTHER FEATURES:
- Glue tank with weekly programmer.
- Check-control and maintenance alarms via the programmer.
- Automatic central oil pump to enable machine maintenance.

### Two head mechanical machine with one motor.

6 production speeds controlled by one speed variator.

Possibility to set each head to form different boxes, for example a base on one side and a lid on the other.

System can be adapted to work in line, machine will produce boxes on demand, controlling each side separately.

Automatic glue feeder included to increase glue tank autonomy and reduce maintenance.

**Effectiveness:** "Success in achieving a given goal". With a Boix machine effectiveness is not an option, it is assured.