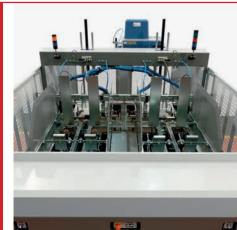

- DOUBLE HEAD MACHINE, FOR GLUEING AND FORMING C-1 BOXES.
- POSSIBILITY TO FORM CONICAL BOXES.
- LOADING FROM REAR
- Horizontal blank hopper.
- The blanks are pulled down by suction cups with vacuum generated by Ventury valve.
- Automatic blowing function for easy release and cleaning the suction cups.
- PROGRAMMING THROUGH simple and user friendly TOUCH SCREEN.
- AUTOMATIC GLUE FEEDER INCLUDED.
- OTHER FEATURES:
- Glue tank with weekly programmer.
- Check-control and maintenance alarms via the programmer.
- Automatic central oil pump to enable machine maintenance.

### Two head mechanical machine with one motor.

6 production speeds controlled by one speed variator.

Possibility to set each head to form different boxes, for example a base on one side and a lid on the other.

System can be adapted to work in line, machine will produce boxes on demand, controlling each side separately.

Automatic glue feeder included to increase glue tank autonomy and reduce maintenance.

**Effectiveness:** "Success in achieving a given goal". With a Boix machine effectiveness is not an option, it is assured.