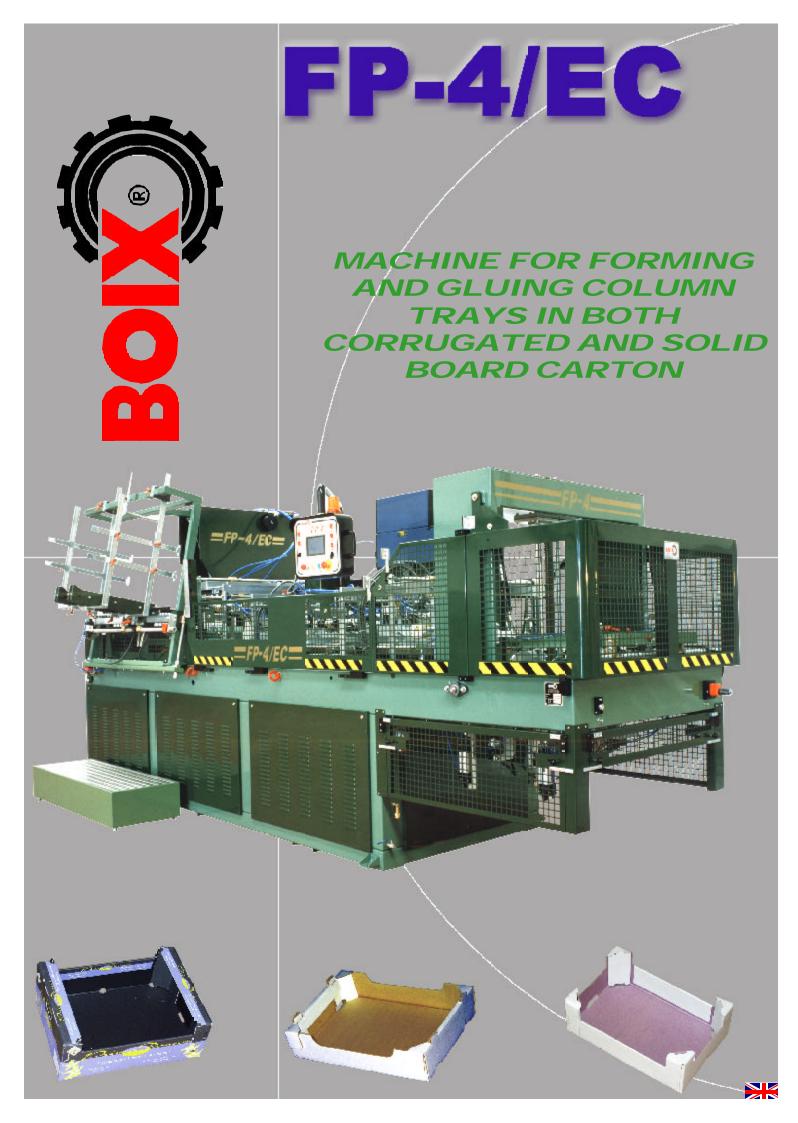

## FP-4/EC

AUTOMATIC AND ADJUSTABLE MACHINE FOR GLUING AND FORMING BOXES WITH OR WITHOUT COLUMNS USING EITHER CORRUGATED CARTON OR SOLID BOARD OF VARIOUS GRAMMAGES AND COMBINATIONS.

| TECHNICAL SPECIFICATIONS   | FP-4/EC                                                 |                 |                  |
|----------------------------|---------------------------------------------------------|-----------------|------------------|
| OPERATION                  | Mechanic, pneumatic and electric                        |                 |                  |
| GLUE SYSTEM                | By injection, hot melt. Nordson (cap. 14 kg.)           |                 |                  |
| PRODUCTION                 | 4 speeds from 900 to 1.400 boxes / hour. Speed variator |                 |                  |
| TOTAL POWER                | 7 Kw. machine                                           | 0,6 Kw. stacker | 4 Kw. compressor |
| ELECTRICAL SUPPLY STANDARD | 380 v. (3P + N + E) - 50 Hz                             |                 |                  |
| NET WEIGHT - kg.           | 2.750                                                   |                 |                  |
| BLANK FEEDING SYSTEM       | By vacuum                                               |                 |                  |
| SIZE CHANGE                | 15 – 30 min.                                            |                 |                  |
| DESIGN CHANGE              | 30 – 120 min.                                           |                 |                  |
| AIR CONSUMPTION - I/min.   | 281                                                     |                 |                  |
| WORKING AIR PRESSURE       | 6 bar                                                   |                 |                  |

#### **FURTHER INFORMATION:**

- Robust, easy to operate, low maintenance and reliable machine.
- Incorporates in line working system with the machine making boxes in function with the requirements of the line.
- Inclined hopper of great capacity, specially designed for solid board boxes whilst also being suitable for corrugated.
- -Programmer NT30 allowing for upto 90 boxes in memory. This also enables us to set upto 5 glue lines independently with various injections in each one all controlled using an encoder with 4000 degrees resolution. This programmer has graphic Check-control, maintenance programme, etc..
- Central oil pump for ease of maintenance.
- This model has a system of auto-control to ensure a perfect gluing of the box.
- The machine is driven by one single motor which guarantees absolute synchronization of movements.
- No maintenance pneumatic system.
- Vacuum introduction system with self cleaning system.
- There are wheels on the chassis which make for ease of transport and positioning.
- In changing base size and height it is only necessary to replace the mandrel and folding doors. If only the height is changed then there are no parts to be replaced.