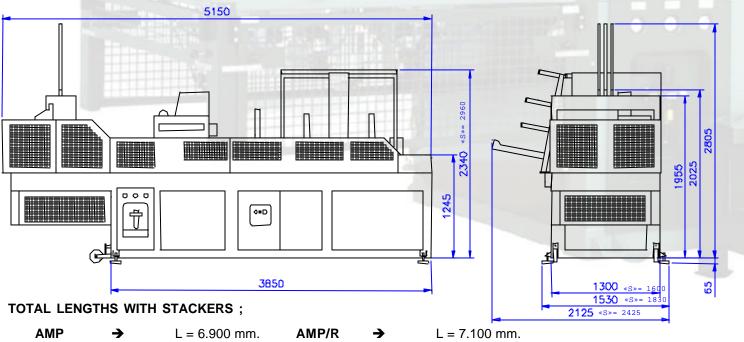

### **DIMENSIONS (mm):**

**AMB** L = 7.600 mm. **ACR** 

L = 8.000 mm.

AMP/R

**KAESER** 

SIGMA CONTROL 5.5 Hp

AMP

AMB