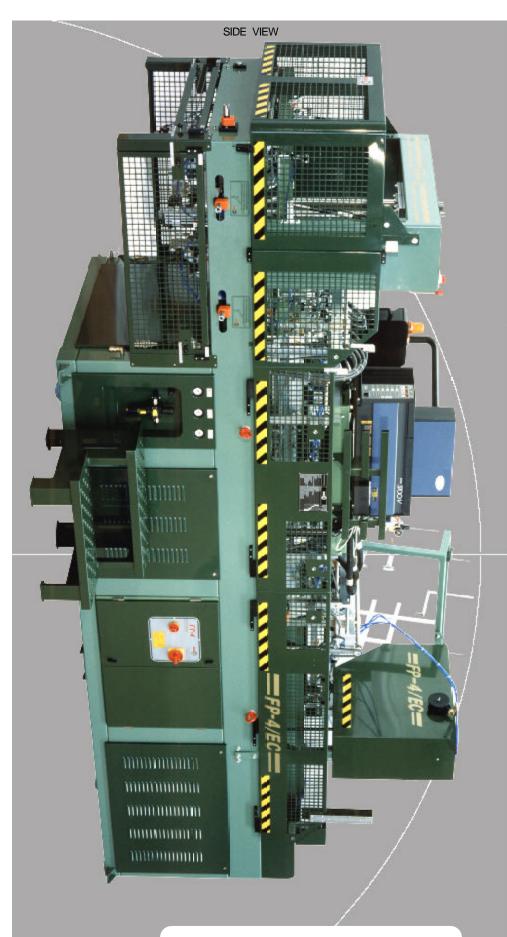

## FP-4/EC

AUTOMATIC AND ADJUSTABLE MACHINE FOR GLUING AND FORMING BOXES WITH OR WITHOUT COLUMNS USING EITHER CORRUGATED CARTON OR SOLID BOARD OF VARIOUS GRAMMAGES AND COMBINATIONS.

| TECHNICAL SPECIFICATIONS   | FP-4/EC                                                 |                 |                  |
|----------------------------|---------------------------------------------------------|-----------------|------------------|
| OPERATION                  | Mechanic, pneumatic and electric                        |                 |                  |
| GLUE SYSTEM                | By injection, hot melt. Nordson (cap. 14 kg.)           |                 |                  |
| PRODUCTION                 | 4 speeds from 900 to 1.400 boxes / hour. Speed variator |                 |                  |
| TOTAL POWER                | 7 Kw. machine                                           | 0,6 Kw. stacker | 4 Kw. compressor |
| ELECTRICAL SUPPLY STANDARD | 380 v. (3P + N + E) - 50 Hz                             |                 |                  |
| NET WEIGHT - kg.           | 2.750                                                   |                 |                  |
| BLANK FEEDING SYSTEM       | By vacuum                                               |                 |                  |
| SIZE CHANGE                | 15 – 30 min.                                            |                 |                  |
| DESIGN CHANGE              | 30 – 120 min.                                           |                 |                  |
| AIR CONSUMPTION - I/min.   | 281                                                     |                 |                  |
| WORKING AIR PRESSURE       | 6 bar                                                   |                 |                  |

#### **FURTHER INFORMATION:**

- Robust, easy to operate, low maintenance and reliable machine.
- Incorporates in line working system with the machine making boxes in function with the requirements of the line.
- Inclined hopper of great capacity, specially designed for solid board boxes whilst also being suitable for corrugated.
- -Programmer NT30 allowing for upto 90 boxes in memory. This also enables us to set upto 5 glue lines independently with various injections in each one all controlled using an encoder with 4000 degrees resolution. This programmer has graphic Check-control, maintenance programme, etc..
- Central oil pump for ease of maintenance.
- This model has a system of auto-control to ensure a perfect gluing of the box.
- The machine is driven by one single motor which guarantees absolute synchronization of movements.
- No maintenance pneumatic system.
- Vacuum introduction system with self cleaning system.
- There are wheels on the chassis which make for ease of transport and positioning.
- In changing base size and height it is only necessary to replace the mandrel and folding doors. If only the height is changed then there are no parts to be replaced.