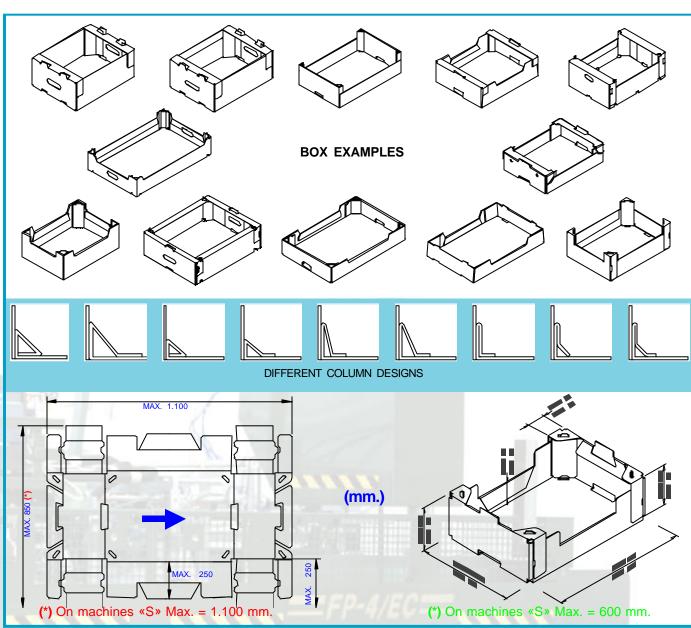

## FP-4/EC

AUTOMATIC AND ADJUSTABLE MACHINE FOR GLUING AND FORMING BOXES WITH OR WITHOUT COLUMNS USING EITHER CORRUGATED CARTON OR SOLID BOARD OF VARIOUS GRAMMAGES AND COMBINATIONS.

| TECHNICAL SPECIFICATIONS   | FP-4/EC                                                 |                 |                  |
|----------------------------|---------------------------------------------------------|-----------------|------------------|
| OPERATION                  | Mechanic, pneumatic and electric                        |                 |                  |
| GLUE SYSTEM                | By injection, hot melt. Nordson (cap. 14 kg.)           |                 |                  |
| PRODUCTION                 | 4 speeds from 900 to 1.400 boxes / hour. Speed variator |                 |                  |
| TOTAL POWER                | 7 Kw. machine                                           | 0,6 Kw. stacker | 4 Kw. compressor |
| ELECTRICAL SUPPLY STANDARD | 380 v. (3P + N + E) - 50 Hz                             |                 |                  |
| NET WEIGHT - kg.           | 2.750                                                   |                 |                  |
| BLANK FEEDING SYSTEM       | By vacuum                                               |                 |                  |
| SIZE CHANGE                | 15 – 30 min.                                            |                 |                  |
| DESIGN CHANGE              | 30 – 120 min.                                           |                 |                  |
| AIR CONSUMPTION - I/min.   | 281                                                     |                 |                  |
| WORKING AIR PRESSURE       | 6 bar                                                   |                 |                  |