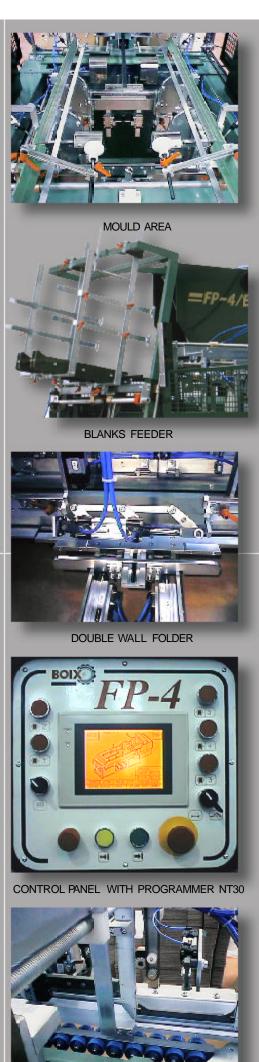

#### **FURTHER INFORMATION:**

- Robust, easy to operate, low maintenance and reliable machine.
- Incorporates in line working system with the machine making boxes in function with the requirements of the line.
- Inclined hopper of great capacity, specially designed for solid board boxes whilst also being suitable for corrugated.
- -Programmer NT30 allowing for upto 90 boxes in memory. This also enables us to set upto 5 glue lines independently with various injections in each one all controlled using an encoder with 4000 degrees resolution. This programmer has graphic Check-control, maintenance programme, etc..
- Central oil pump for ease of maintenance.
- This model has a system of auto-control to ensure a perfect gluing of the box.
- The machine is driven by one single motor which guarantees absolute synchronization of movements.
- No maintenance pneumatic system.
- Vacuum introduction system with self cleaning system.
- There are wheels on the chassis which make for ease of transport and positioning.
- In changing base size and height it is only necessary to replace the mandrel and folding doors. If only the height is changed then there are no parts to be replaced.