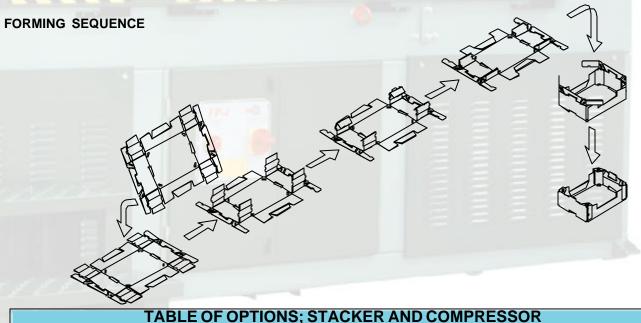

#### **FURTHER INFORMATION:**

- Robust, easy to operate, low maintenance and reliable machine.
- Incorporates in line working system with the machine making boxes in function with the requirements of the line.
- Inclined hopper of great capacity, specially designed for solid board boxes whilst also being suitable for corrugated.
- -Programmer NT30 allowing for upto 90 boxes in memory. This also enables us to set upto 5 glue lines independently with various injections in each one all controlled using an encoder with 4000 degrees resolution. This programmer has graphic Check-control, maintenance programme, etc..
- Central oil pump for ease of maintenance.
- This model has a system of auto-control to ensure a perfect gluing of the box.
- The machine is driven by one single motor which guarantees absolute synchronization of movements.
- No maintenance pneumatic system.
- Vacuum introduction system with self cleaning system.
- There are wheels on the chassis which make for ease of transport and positioning.
- In changing base size and height it is only necessary to replace the mandrel and folding doors. If only the height is changed then there are no parts to be replaced.