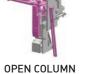

## ALL ABOUT THE Q-1530

| OPERATION            | Mechanical, electrical and pneumatic                            |
|----------------------|-----------------------------------------------------------------|
| GLUE SYSTEM          | By Injection, Hot Melt                                          |
| BOX DESIGN           | Plaform®, P-84®, Citrus Box, C-1, Big Ear and Open Column       |
| ESTIMATED PRODUCTION | From 400 to 1.800 boxes/hour (6 speeds)                         |
| TOTAL POWER          | 6,6 Kw (Optional compressor)                                    |
| NETT WEIGHT          | 1.500 Kg                                                        |
| ELECTRICAL SUPPLY    | 380/220 V (3F+N+T) – 50/60 Hz (Other voltages by request)       |
| CHANGE OF SIZE       | Manually by use of threaded rods and counters                   |
| CHANGE OF DESIGN     | 20 – 40 minutes (Aprox)                                         |
| WORKING AIR PRESSURE | 7 BAR (7 kg/cm2)                                                |
| AIR CONSUMPTION      | 400 liters/minute (Forming Plaform® boxes)                      |
| FRAME                | 4 mm Steel plate                                                |
| MACHINE DIMENSIONS   | L:3425 mm. A:1840 mm. H:2175 mm / 134.84 x 72.44 x 85.62 inches |
|                      |                                                                 |