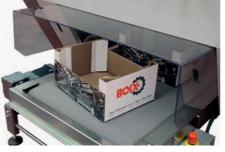

## The perfect combination between design and versatility

The Q-1530 is the newest innovation of Boix for all customers who demand a flexible. robust and functional machine. It has been developed with the use of kits that allow for easy changes of the type of box to assemble.

The machine Q-1530 has 6 speeds, with an option for half speeds enabling you to achieve your optimum production. The Q-1530 is designed to fit production from 400 boxes/hour to 1.800 boxes/hour.

Another important feature of the Q-1530 is its versatility, since most mandrels and all kits are interchangeable between our different machine models, giving you a functional advantage and savings.