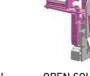

## ALL ABOUT THE Q-1530

| OPERATION            | Mechanical, electrical and pneumatic                            |
|----------------------|-----------------------------------------------------------------|
| GLUE SYSTEM          | By Injection, Hot Melt                                          |
| BOX DESIGN           | Plaform®, P-84®, Citrus Box, C-1, Big Ear and Open Column       |
| ESTIMATED PRODUCTION | From 400 to 1.800 boxes/hour (6 speeds)                         |
| TOTAL POWER          | 6,6 Kw (Optional compressor)                                    |
| NETT WEIGHT          | 1.500 Kg                                                        |
| ELECTRICAL SUPPLY    | 380/220 V (3F+N+T) – 50/60 Hz (Other voltages by request)       |
| CHANGE OF SIZE       | Manually by use of threaded rods and counters                   |
| CHANGE OF DESIGN     | 20 – 40 minutes (Aprox)                                         |
| WORKING AIR PRESSURE | 7 BAR (7 kg/cm2)                                                |
| AIR CONSUMPTION      | 400 liters/minute (Forming Plaform® boxes)                      |
| FRAME                | 4 mm Steel plate                                                |
| MACHINE DIMENSIONS   | L:3425 mm. A:1840 mm. H:2175 mm / 134.84 x 72.44 x 85.62 inches |
|                      |                                                                 |