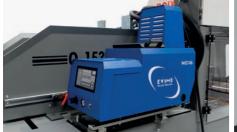

## The perfect combination between design and versatility

The Q-1530 is the newest innovation of Boix for all customers who demand a flexible. robust and functional machine. It has been developed with the use of kits that allow for easy changes of the type of box to assemble.

The machine Q-1530 has 6 speeds, with an option for half speeds enabling you to achieve your optimum production. The Q-1530 is designed to fit production from 400 boxes/hour to 1.800 boxes/hour.

Another important feature of the Q-1530 is its versatility, since most mandrels and all kits are interchangeable between our different machine models, giving you a functional advantage and savings.