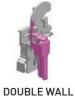

## ALL ABOUT THE Q-1530

| OPERATION            | Mechanical, electrical and pneumatic                            |
|----------------------|-----------------------------------------------------------------|
| GLUE SYSTEM          | By Injection, Hot Melt                                          |
| BOX DESIGN           | Plaform®, P-84®, Citrus Box, C-1, Big Ear and Open Column       |
| ESTIMATED PRODUCTION | From 400 to 1.800 boxes/hour (6 speeds)                         |
| TOTAL POWER          | 6,6 Kw (Optional compressor)                                    |
| NETT WEIGHT          | 1.500 Kg                                                        |
| ELECTRICAL SUPPLY    | 380/220 V (3F+N+T) – 50/60 Hz (Other voltages by request)       |
| CHANGE OF SIZE       | Manually by use of threaded rods and counters                   |
| CHANGE OF DESIGN     | 20 – 40 minutes (Aprox)                                         |
| WORKING AIR PRESSURE | 7 BAR (7 kg/cm2)                                                |
| AIR CONSUMPTION      | 400 liters/minute (Forming Plaform® boxes)                      |
| FRAME                | 4 mm Steel plate                                                |
| MACHINE DIMENSIONS   | L:3425 mm. A:1840 mm. H:2175 mm / 134.84 x 72.44 x 85.62 inches |
|                      |                                                                 |