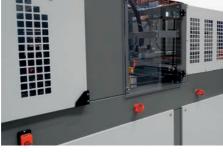

Better access (tank located on the side, extraction of the compressor, etc.).

Forming area with automatic lighting for ajustments

| A B |  |
|-----|--|
|     |  |
| c   |  |
|     |  |

|                             |      |   |   |                                  |                            |               | ļ |
|-----------------------------|------|---|---|----------------------------------|----------------------------|---------------|---|
| В                           | Вох  | А | В | C <sup>[1]</sup>                 |                            |               |   |
| A.                          | MAX. |   |   | 250 mm.<br>9.84 in.              | В                          | (1)           | 4 |
|                             | MIN. |   |   | 70 mm. <sup>[2]</sup><br>2.75 in |                            |               | • |
|                             |      |   |   |                                  |                            | Blank example |   |
| end on the blank dimension. |      |   |   |                                  | [3] Small mould necessary. |               |   |