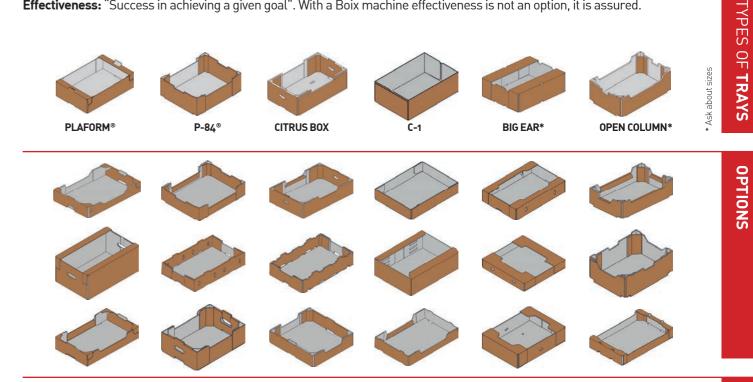

## ALL ABOUT THE Q-1530

| OPERATION            | Mechanical, electrical and pneumatic                            |
|----------------------|-----------------------------------------------------------------|
| GLUE SYSTEM          | By Injection, Hot Melt                                          |
| BOX DESIGN           | Plaform®, P-84®, Citrus Box, C-1, Big Ear and Open Column       |
| ESTIMATED PRODUCTION | From 400 to 1.800 boxes/hour (6 speeds)                         |
| TOTAL POWER          | 6,6 Kw (Optional compressor)                                    |
| NETT WEIGHT          | 1.500 Kg                                                        |
| ELECTRICAL SUPPLY    | 380/220 V (3F+N+T) – 50/60 Hz (Other voltages by request)       |
| CHANGE OF SIZE       | Manually by use of threaded rods and counters                   |
| CHANGE OF DESIGN     | 20 – 40 minutes (Aprox)                                         |
| WORKING AIR PRESSURE | 7 BAR (7 kg/cm2)                                                |
| AIR CONSUMPTION      | 400 liters/minute (Forming Plaform® boxes)                      |
| FRAME                | 4 mm Steel plate                                                |
| MACHINE DIMENSIONS   | L:3425 mm. A:1840 mm. H:2175 mm / 134.84 x 72.44 x 85.62 inches |
|                      |                                                                 |

**Effectiveness:** "Success in achieving a given goal". With a Boix machine effectiveness is not an option, it is assured.

Flexibility: "Designs that can adapt when external changes occur". Thanks to our system of kits the machine can be adapted easily in order to form different box designs.