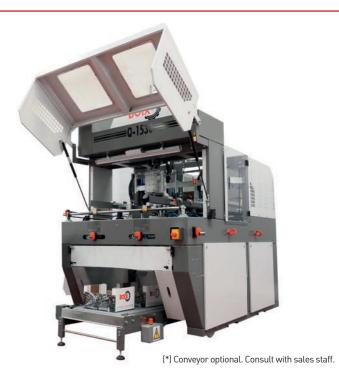

## ALL ABOUT THE Q-1530

| OPERATION            | Mechanical, electrical and pneumatic                            |
|----------------------|-----------------------------------------------------------------|
| GLUE SYSTEM          | By Injection, Hot Melt                                          |
| BOX DESIGN           | Plaform®, P-84®, Citrus Box, C-1, Big Ear and Open Column       |
| ESTIMATED PRODUCTION | From 400 to 1.800 boxes/hour (6 speeds)                         |
| TOTAL POWER          | 6,6 Kw (Optional compressor)                                    |
| NETT WEIGHT          | 1.500 Kg                                                        |
| ELECTRICAL SUPPLY    | 380/220 V (3F+N+T) – 50/60 Hz (Other voltages by request)       |
| CHANGE OF SIZE       | Manually by use of threaded rods and counters                   |
| CHANGE OF DESIGN     | 20 – 40 minutes (Aprox)                                         |
| WORKING AIR PRESSURE | 7 BAR (7 kg/cm2)                                                |
| AIR CONSUMPTION      | 400 liters/minute (Forming Plaform® boxes)                      |
| FRAME                | 4 mm Steel plate                                                |
| MACHINE DIMENSIONS   | L:3425 mm. A:1840 mm. H:2175 mm / 134.84 x 72.44 x 85.62 inches |
|                      |                                                                 |

## The perfect combination between design and versatility

The Q-1530 is the newest innovation of Boix for all customers who demand a flexible. robust and functional machine. It has been developed with the use of kits that allow for easy changes of the type of box to assemble.

The machine Q-1530 has 6 speeds, with an option for half speeds enabling you to achieve your optimum production. The Q-1530 is designed to fit production from 400 boxes/hour to 1.800 boxes/hour.

Another important feature of the Q-1530 is its versatility, since most mandrels and all kits are interchangeable between our different machine models, giving you a functional advantage and savings.