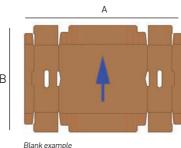

Better access (tank located on the side, extraction of the compressor, etc.).

Forming area with automatic lighting for ajustments

| A B |  |
|-----|--|
|     |  |
| c   |  |
|     |  |

|                             |      |   |   |                                  |                            |               | ļ |
|-----------------------------|------|---|---|----------------------------------|----------------------------|---------------|---|
| В                           | Вох  | А | В | C <sup>[1]</sup>                 |                            |               |   |
| A.                          | MAX. |   |   | 250 mm.<br>9.84 in.              | В                          | (1)           | 4 |
|                             | MIN. |   |   | 70 mm. <sup>[2]</sup><br>2.75 in |                            |               | • |
|                             |      |   |   |                                  |                            | Blank example |   |
| end on the blank dimension. |      |   |   |                                  | [3] Small mould necessary. |               |   |

MAX. 1300 1100 mm. 51.18 43.30 in 480 350 mm.<sup>[3]</sup> 12.19 13.77 in

1) Height and base dimensions will depend on the blank dimension.