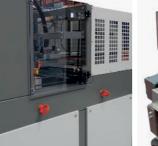

## The perfect combination between design and versatility

The Q-1530 is the newest innovation of Boix for all customers who demand a flexible. robust and functional machine. It has been developed with the use of kits that allow for easy changes of the type of box to assemble.

The machine Q-1530 has 6 speeds, with an option for half speeds enabling you to achieve your optimum production. The Q-1530 is designed to fit production from 400 boxes/hour to 1.800 boxes/hour.

Another important feature of the Q-1530 is its versatility, since most mandrels and all kits are interchangeable between our different machine models, giving you a functional advantage and savings.